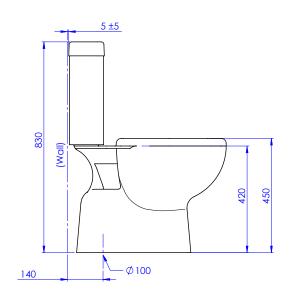

## **Atlas Toilet**



## PRODUCT FEATURES

- Vitreous China Rimless Toilet
- Soft Close Seat
- Toilet tank 4.5/3L
- S-Trap Set Out 140mm
- WELS Rating 4 Star 3.5L avg. flush

### **SPECIFICATIONS**







SIDE VIEW

FRONT VIEW

**TOP VIEW** 

# **Atlas Toilet**

### VANITIES

DESCRIPTION: The Atlas toilet features a close-couple design and consists of a ceramic glazed cistern and pan. The seat is plastic with a soft-close action

#### CONTRIBUTIONS TO COMPLIANCE

BE3.3.5 and E3.3.6: Flush and inlet valves comply to Watermark AS11722. The Atlas toilet features a 4-star WELS rating, with a 4.5/3L dual-flush system. Refer to installation instructions for further information.

B2.3.1 (c) (i) and (ii): Atlas toilets have a warranted durability of 5 years when maintenance standards are adhered to for the cistern valve and pan. Seat warranty is 12 months, or 6 months for the soft close seat. These parts are readily available to replace.

G1.1 (a) and G1.3.2: Atlas toilets can be easily clean