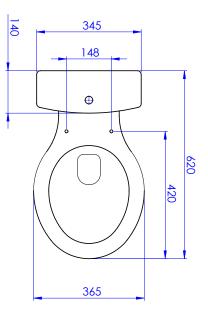

## **Atlas Toilet**



## PRODUCT FEATURES

- Vitreous China Rimless Toilet
- Soft Close Seat
- Toilet tank 4.5/3L
- S-Trap Set Out 140mm
- WELS Rating 4 Star 3.5L avg. flush

### **SPECIFICATIONS**







SIDE VIEW

FRONT VIEW

**TOP VIEW** 

# **Atlas Toilet**

### VANITIES

DESCRIPTION: The Atlas toilet features a close-couple design and consists of a ceramic glazed cistern and pan. The seat is plastic with a soft-close action

#### CONTRIBUTIONS TO COMPLIANCE

BE3.3.5 and E3.3.6: Flush and inlet valves comply to Watermark AS11722. The Atlas toilet features a 4-star WELS rating, with a 4.5/3L dual-flush system. Refer to installation instructions for further information.

B2.3.1 (c) (i) and (ii): Atlas toilets have a warranted durability of 5 years when maintenance standards are adhered to for the cistern valve and pan. Seat warranty is 12 months, or 6 months for the soft close seat. These parts are readily available to replace.

G1.1 (a) and G1.3.2: Atlas toilets can be easily cleaned w