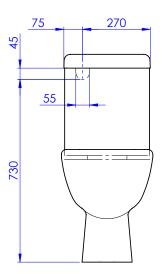

## **Atlas Toilet**



## PRODUCT FEATURES

- Vitreous China Rimless Toilet
- Soft Close Seat
- Toilet tank 4.5/3L
- S-Trap Set Out 140mm
- WELS Rating 4 Star 3.5L avg. flush

### **SPECIFICATIONS**







SIDE VIEW

FRONT VIEW

**TOP VIEW** 

# **Atlas Toilet**

### VANITIES

DESCRIPTION: The Atlas toilet features a close-couple design and consists of a ceramic glazed cistern and pan. The seat is plastic with a soft-close action

#### CONTRIBUTIONS TO COMPLIANCE

BE3.3.5 and E3.3.6: Flush and inlet valves comply to Watermark AS11722. The Atlas toilet features a 4-star WELS rating, with a 4.5/3L dual-flush system. Refer to installation instructions for further information.

B2.3.1 (c) (i) and (ii): Atlas toilets have a warranted durability of 5 years when maintenance standards are adhered to for the cistern valve and pan. Seat warranty is 12 months, or 6 months for the soft close seat. These parts are readily available to replace.

G1.1 (a) and G1.3.2: Atlas toilets can be easily cleaned