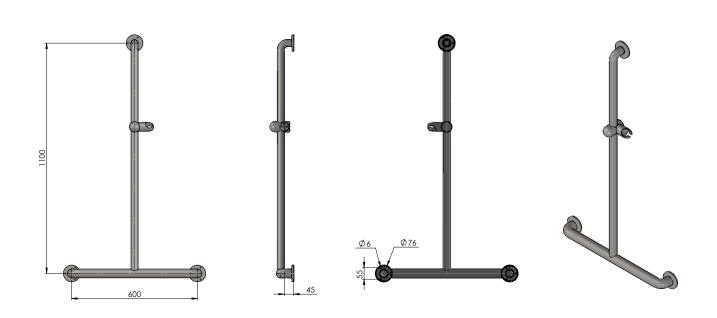

# **Support Rails | T-Bar Support Rail**

### PRODUCT FEATURES

- Provides greater stability for bathroom users
- Can be used for entering/exiting shower, toilet or bath
- Anti-slip surface
- Can be installed to suit left or right handed user
- Supports downward pull of up to 115kg
- Concealed screws and mounting flange

#### **SPECIFICATIONS**

| CODE   | DESCRIPTION        |
|--------|--------------------|
|        |                    |
| SR9895 | T-Bar Support Rail |

Social Housing Offer