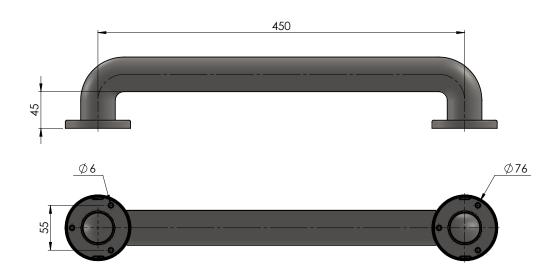

## Support Rails | 450mm, 600mm, 700mm

#### **SPECIFICATIONS**

| CODE   | DESCRIPTION        | LENGTH |
|--------|--------------------|--------|
|        |                    | Α      |
| SR9888 | 450mm Support Rail | 450mm  |
| SR9871 | 600mm Support Rail | 600mm  |
| SR9857 | 700mm Support Rail | 750mm  |