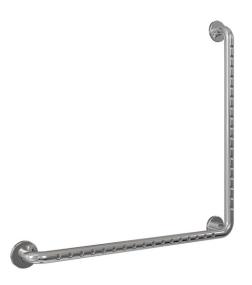

## Support Rails | 750mm Angled Support Rail

#### **SPECIFICATIONS**

| CODE   | DESCRIPTION               |
|--------|---------------------------|
|        |                           |
| SR9864 | 750mm Angled Support Rail |

Social Housing Offer