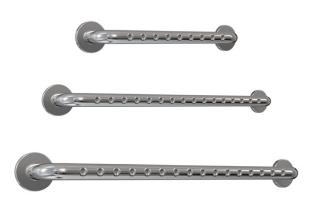

## Support Rails | 450mm, 600mm, 700mm

#### **SPECIFICATIONS**

| CODE   | DESCRIPTION        | LENGTH |
|--------|--------------------|--------|
|        |                    | Α      |
| SR9888 | 450mm Support Rail | 450mm  |
| SR9871 | 600mm Support Rail | 600mm  |
| SR9857 | 700mm Support Rail | 750mm  |