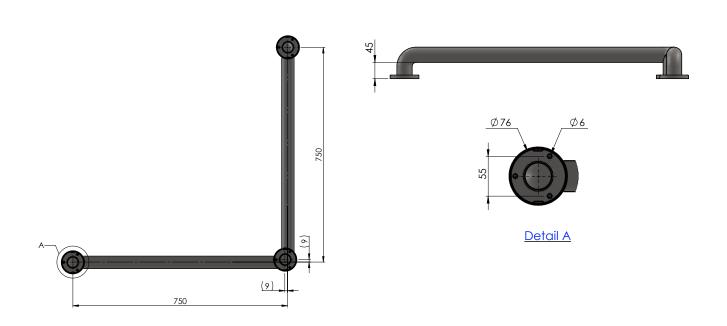

## Support Rails | 750mm Angled Support Rail

#### **SPECIFICATIONS**

| CODE   | DESCRIPTION               |
|--------|---------------------------|
|        |                           |
| SR9864 | 750mm Angled Support Rail |

Social Housing Offer